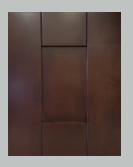

**ESPRESSO SHAKER** 

# **ESPRESSO SHAKER**

STYLE: Shaker

FACE FRAME: 3/4" x 1-3/4" Maple DOOR FRAME: 3/4" Solid Maple

**DOOR CENTER: HDF** 

SIDES: 1/2" A-Grade Plywood

TOP & BOTTOM (WALL): 1/2" A-Grade Plywood

BOTTOM (BASE): 1/2" A-Grade Plywood