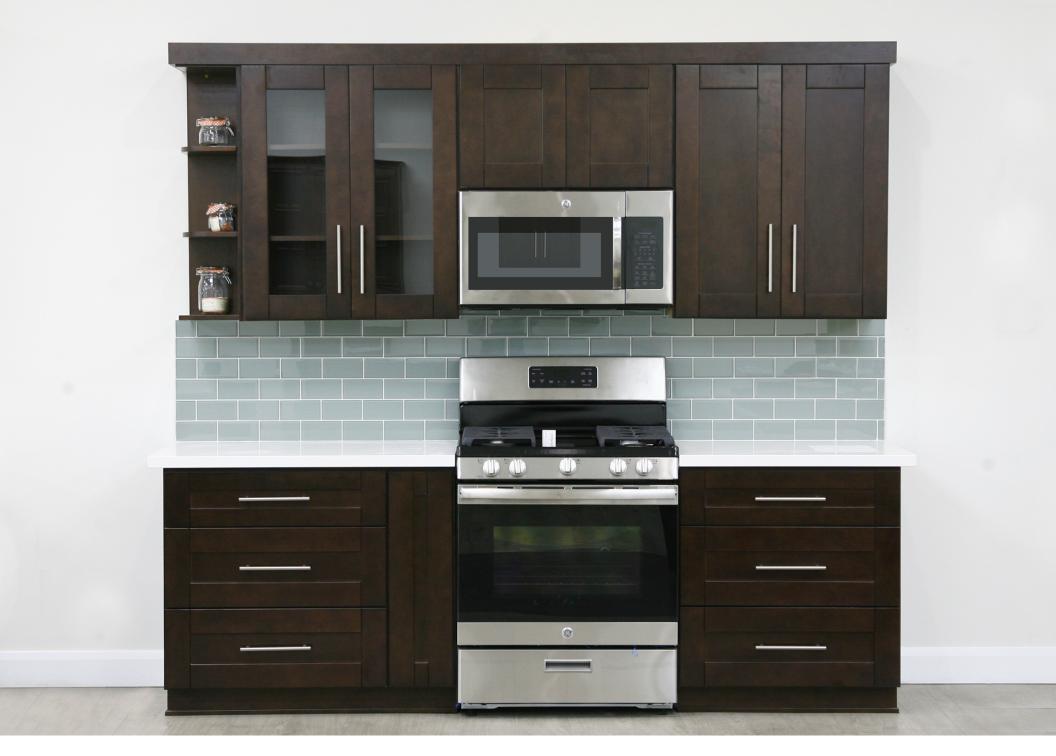

**ESPRESSO SHAKER** 

# **ESPRESSO SHAKER**

STYLE: Shaker

FACE FRAME: 3/4" x 1-3/4" Maple DOOR FRAME: 3/4" Solid Maple

**DOOR CENTER: HDF** 

SIDES: 1/2" A-Grade Plywood

TOP & BOTTOM (WALL): 1/2" A-Grade Plywood

BOTTOM (BASE): 1/2" A-Grade Plywood

## **CABINET INTERIOR:**

**UV Coated Natural Interior** (Prepped-for-glass cabinets will be finished to match the cabinet fronts)

TOE KICK: 1/4" Plywood

CARB COMPLIANT: Yes